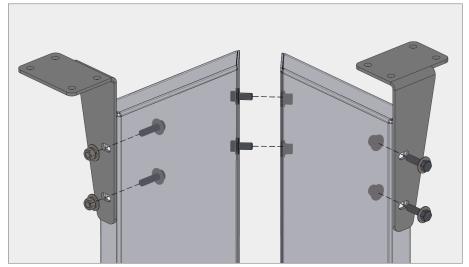

#### DETAIL KEY

- (a) Overhang brackets typ.
- **(b)** Outside corner panel overhang brackets
- © Inside corner panel overhang brackets
- d Overhang brackets end
- e Mid-span brackets typ.
- f Outside corner panel mid-span brackets
- (9) Inside corner panel mid-span brackets
- h Mid-span brackets end
- i Bottom bracket typ.
- (j) Outside corner panel floor brackets
- k Inside corner panel floor brackets
- Bottom bracket end

#### DETAIL KEY

- (a) Overhang brackets typ.
- **(b)** Outside corner panel overhang brackets
- © Inside corner panel overhang brackets
- d Overhang brackets end
- e Mid-span brackets typ.
- f Outside corner panel mid-span brackets
- (9) Inside corner panel mid-span brackets
- h Mid-span brackets end
- i Bottom bracket typ.
- (j) Outside corner panel floor brackets
- k Inside corner panel floor brackets
- 1 Bottom bracket end