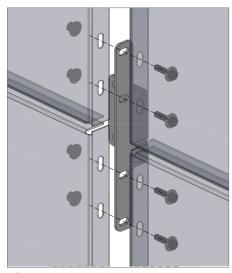

## **WALLSCREENS**

f Outside corner panel mid-span brackets

g Inside corner panel mid-span brackets

h Mid-span brackets end