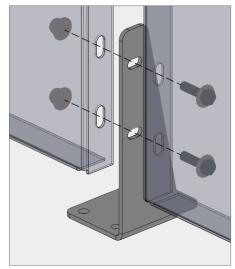

## **WALLSCREENS**

Outside corner panel floor brackets

k Inside corner panel floor brackets

Bottom bracket end