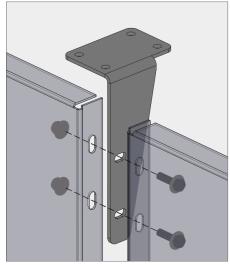

## **WALLSCREENS**

a Overhang brackets typ.

b Outside corner panel overhang brackets

c Inside corner panel overhang brackets

Overhang brackets end

**BOKMODERN.COM** 