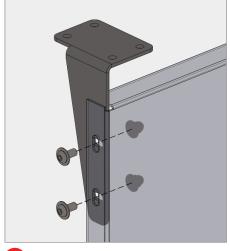

## **WALLSCREENS**

a Overhang brackets typ.

b Outside corner panel overhang brackets

c Inside corner panel overhang brackets

Overhang brackets end

**BOKMODERN.COM** 