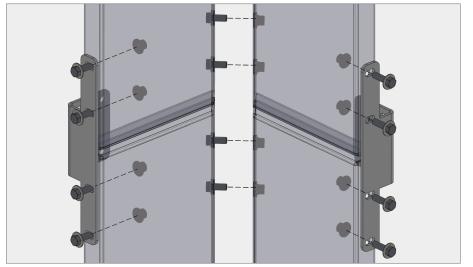

#### DETAIL KEY

- (a) Overhang brackets typ.
- **(b)** Outside corner panel overhang brackets
- © Inside corner panel overhang brackets
- d Overhang brackets end
- e Mid-span brackets typ.
- f Outside corner panel mid-span brackets
- (9) Inside corner panel mid-span brackets
- h Mid-span brackets end
- i Bottom bracket typ.
- (j) Outside corner panel floor brackets
- k Inside corner panel floor brackets
- Bottom bracket end

#### DETAIL KEY

- (a) Overhang brackets typ.
- **(b)** Outside corner panel overhang brackets
- © Inside corner panel overhang brackets
- d Overhang brackets end
- e Mid-span brackets typ.
- f Outside corner panel mid-span brackets
- (9) Inside corner panel mid-span brackets
- h Mid-span brackets end
- i Bottom bracket typ.
- (j) Outside corner panel floor brackets
- k Inside corner panel floor brackets
- 1 Bottom bracket end