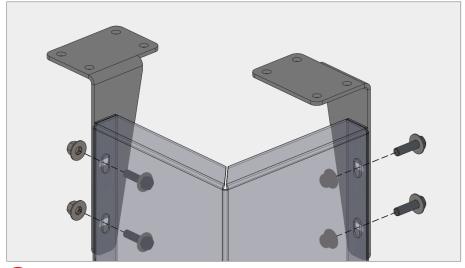

## **WALLSCREENS**

a Overhang brackets typ.

b Outside corner panel overhang brackets

c Inside corner panel overhang brackets

Overhang brackets end

**BOKMODERN.COM** 