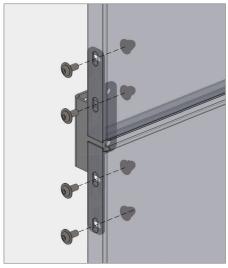

## **WALLSCREENS**

a Overhang brackets typ.

b Outside corner panel overhang brackets

c Inside corner panel overhang brackets

Overhang brackets end

**BOKMODERN.COM** 