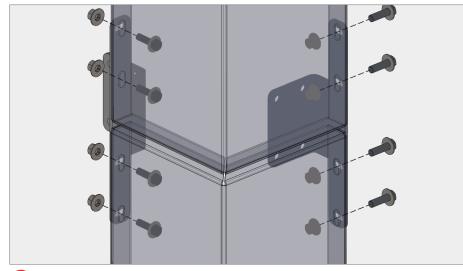

## **WALLSCREENS**

Outside corner panel floor brackets

k Inside corner panel floor brackets

Bottom bracket end