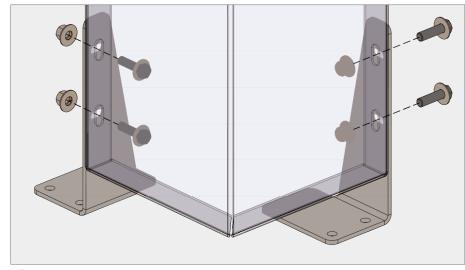

## **WALLSCREENS**

Outside corner panel floor brackets

k Inside corner panel floor brackets

Bottom bracket end