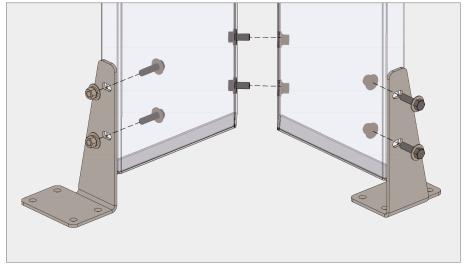

#### DETAIL KEY

- (a) Overhang brackets typ.
- **(b)** Outside corner panel overhang brackets
- © Inside corner panel overhang brackets
- d Overhang brackets end
- e Mid-span brackets typ.
- f Outside corner panel mid-span brackets
- (9) Inside corner panel mid-span brackets
- h Mid-span brackets end
- i Bottom bracket typ.
- (j) Outside corner panel floor brackets
- k Inside corner panel floor brackets
- Bottom bracket end

## **WALLSCREENS**

a Overhang brackets typ.

b Outside corner panel overhang brackets

c Inside corner panel overhang brackets

Overhang brackets end

**BOKMODERN.COM** 

## **WALLSCREENS**

f Outside corner panel mid-span brackets

g Inside corner panel mid-span brackets

h Mid-span brackets end

## **WALLSCREENS**

Outside corner panel floor brackets

k Inside corner panel floor brackets

Bottom bracket end