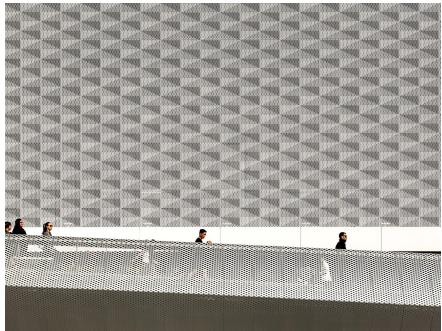

## WALLSCREENS VINESCREENS™ GARAGE SCREENS

Enfold Façade's Wallscreen systems are applicable to building exteriors, parking garage screens and vinescreens™. These panels can be directly mounted to edge of slab or other structure without the need for secondary supporting members. Panel systems are delivered to site fully fabricated and finished, ready for immediate installation. Designed with the same precision laser cutting typical throughout the entire BŌK Modern line of products, our Wallscreens can be constructed in a wide array of patterns and shapes.

## **WALLSCREENS**

a Overhang brackets typ.

b Outside corner panel overhang brackets

c Inside corner panel overhang brackets

Overhang brackets end

**BOKMODERN.COM** 