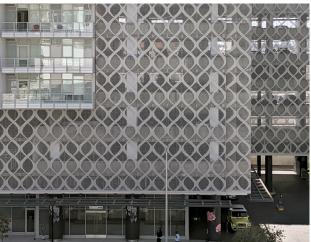

## WALLSCREENS VINESCREENS™ GARAGE SCREENS

Enfold Façade's Wallscreen systems are applicable to building exteriors, parking garage screens and vinescreens™. These panels can be directly mounted to edge of slab or other structure without the need for secondary supporting members. Panel systems are delivered to site fully fabricated and finished, ready for immediate installation. Designed with the same precision laser cutting typical throughout the entire BŌK Modern line of products, our Wallscreens can be constructed in a wide array of patterns and shapes.

### **WALLSCREENS**