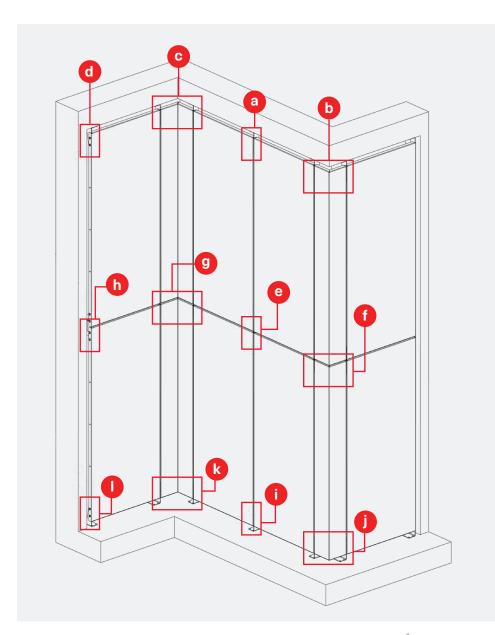

#### DETAIL KEY

- (a) Overhang brackets typ.
- **(b)** Outside corner panel overhang brackets
- © Inside corner panel overhang brackets
- d Overhang brackets end
- e Mid-span brackets typ.
- f Outside corner panel mid-span brackets
- (9) Inside corner panel mid-span brackets
- h Mid-span brackets end
- i Bottom bracket typ.
- (j) Outside corner panel floor brackets
- k Inside corner panel floor brackets
- Bottom bracket end

#### DETAIL KEY

- (a) Overhang brackets typ.
- **(b)** Outside corner panel overhang brackets
- © Inside corner panel overhang brackets
- d Overhang brackets end
- e Mid-span brackets typ.
- f Outside corner panel mid-span brackets
- (9) Inside corner panel mid-span brackets
- h Mid-span brackets end
- i Bottom bracket typ.
- (j) Outside corner panel floor brackets
- k Inside corner panel floor brackets
- 1 Bottom bracket end

## **WALLSCREENS**

a Overhang brackets typ.

b Outside corner panel overhang brackets

c Inside corner panel overhang brackets

Overhang brackets end

**BOKMODERN.COM** 

## **WALLSCREENS**

f Outside corner panel mid-span brackets

g Inside corner panel mid-span brackets

h Mid-span brackets end

## **WALLSCREENS**

Outside corner panel floor brackets

k Inside corner panel floor brackets

Bottom bracket end