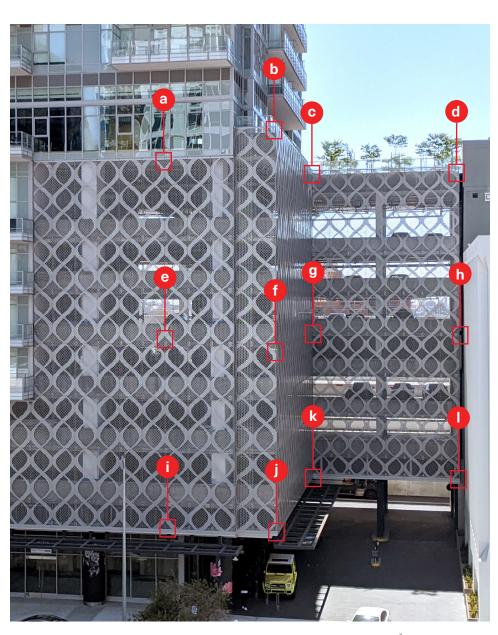

#### DETAIL KEY

- (a) Overhang brackets typ.
- **(b)** Outside corner panel overhang brackets
- © Inside corner panel overhang brackets
- d Overhang brackets end
- e Mid-span brackets typ.
- f Outside corner panel mid-span brackets
- (9) Inside corner panel mid-span brackets
- h Mid-span brackets end
- i Bottom bracket typ.
- (j) Outside corner panel floor brackets
- k Inside corner panel floor brackets
- Bottom bracket end

#### DETAIL KEY

- (a) Overhang brackets typ.
- **(b)** Outside corner panel overhang brackets
- © Inside corner panel overhang brackets
- d Overhang brackets end
- e Mid-span brackets typ.
- f Outside corner panel mid-span brackets
- (9) Inside corner panel mid-span brackets
- h Mid-span brackets end
- i Bottom bracket typ.
- (j) Outside corner panel floor brackets
- k Inside corner panel floor brackets
- 1 Bottom bracket end

## **WALLSCREENS**

a Overhang brackets typ.

b Outside corner panel overhang brackets

c Inside corner panel overhang brackets

Overhang brackets end

**BOKMODERN.COM** 

## **WALLSCREENS**

f Outside corner panel mid-span brackets

g Inside corner panel mid-span brackets

h Mid-span brackets end

## **WALLSCREENS**

Outside corner panel floor brackets

k Inside corner panel floor brackets

Bottom bracket end