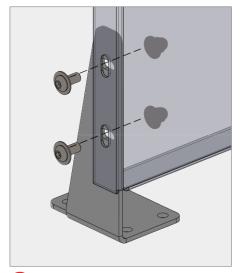

#### DETAIL KEY

- (a) Overhang brackets typ.
- **(b)** Outside corner panel overhang brackets
- © Inside corner panel overhang brackets
- d Overhang brackets end
- e Mid-span brackets typ.
- f Outside corner panel mid-span brackets
- (9) Inside corner panel mid-span brackets
- h Mid-span brackets end
- i Bottom bracket typ.
- (j) Outside corner panel floor brackets
- k Inside corner panel floor brackets
- Bottom bracket end

## **WALLSCREENS**

a Overhang brackets typ.

b Outside corner panel overhang brackets

c Inside corner panel overhang brackets

Overhang brackets end

**BOKMODERN.COM** 