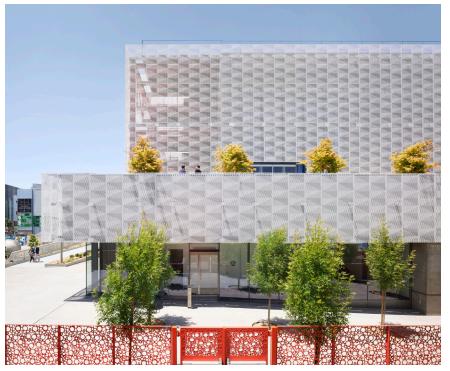

## WALLSCREENS VINESCREENS™ GARAGE SCREENS

Enfold Façade's Wallscreen systems are applicable to building exteriors, parking garage screens and vinescreens™. These panels can be directly mounted to edge of slab or other structure without the need for secondary supporting members. Panel systems are delivered to site fully fabricated and finished, ready for immediate installation. Designed with the same precision laser cutting typical throughout the entire BŌK Modern line of products, our Wallscreens can be constructed in a wide array of patterns and shapes.

## **WALLSCREENS**

Outside corner panel floor brackets

k Inside corner panel floor brackets

Bottom bracket end