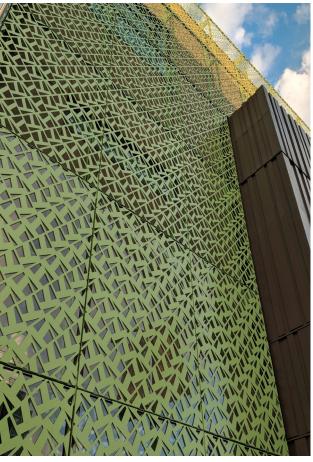

## WALLSCREENS VINESCREENS™ GARAGE SCREENS

Enfold Façade's Wallscreen systems are applicable to building exteriors, parking garage screens and vinescreens™. These panels can be directly mounted to edge of slab or other structure without the need for secondary supporting members. Panel systems are delivered to site fully fabricated and finished, ready for immediate installation. Designed with the same precision laser cutting typical throughout the entire BŌK Modern line of products, our Wallscreens can be constructed in a wide array of patterns and shapes.

### **WALLSCREENS**